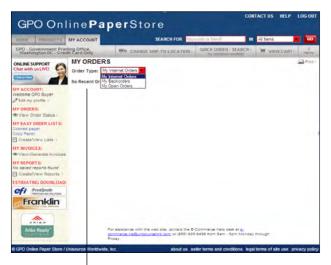

#### **My Orders**

This page will display your orders from the last 30 days; they are sorted by 3 categories – **Internet Orders**, **Backorders** and **Open Orders**.