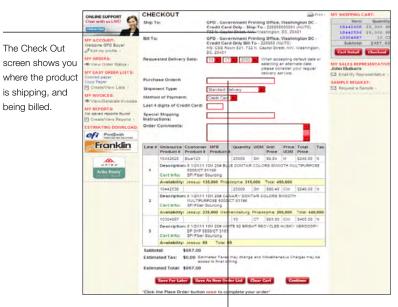

|          |        |            |                        |                      |
| ou narrow your   | 11X17 (2)<br>1 1/2X17 (2)               |                                                                                                                             |            | for assistance with the web site, port       |           |                     |          |        |            |                        |                      |
| earch.           | 1 (2X14 (2))                            | and the second            | _          | Pridey.                                      |           |                     | -        | 1.0    |            |                        | privacy pole         |



#### **Cart Detail**



#### **Checking Out – Placing Your Order**



You may also enter a PO#, choose your delivery method and credit card customers may enter their credit card information.

### **GPO Item Catalog**



Instructions for notifying The GPO Online Paper Store of your special delivery instructions.

#### Your Order

- Your order will go to Unisource customer service for processing.
- You will receive both an e-mail Order Notification (the order has been placed) and Order Confirmation (has been processed for delivery).
- You may contact customer service at any time by using the Contact Us at the top of every page on the website

#### Summary

- Registration and ordering online
- Available 24/7/365
- Competitive pricing with bulk order savings and no added surcharge
- Free 24-48 hour delivery
- Variety of sizes, colors, weights, and PCW content