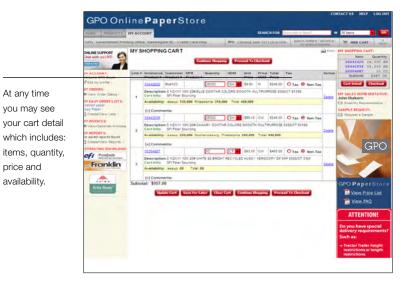

|           |                     |          |        |            |                        |                      |
| ou narrow your   | 11X17 (2)<br>1 1/2X17 (2)               |                                                                                                                             |            | for assistance with the web site, port       |           |                     |          |        |            |                        |                      |
| earch.           | 1 (2X14 (2))                            | and the second            | _          | Pridey.                                      |           |                     | -        | 1.0    |            |                        | privacy pole         |



#### **Cart Detail**



#### **Checking Out – Placing Your Order**



You may also enter a PO#, choose your delivery method and credit card customers may enter their credit card information.

### **GPO Item Catalog**



Instructions for notifying The GPO Online Paper Store of your special delivery instructions.

#### Your Order

- Your order will go to Unisource customer service for processing.
- You will receive both an e-mail Order Notification (the order has been placed) and Order Confirmation (has been processed for delivery).
- You may contact customer service at any time by using the Contact Us at the top of every page on the website

#### Summary

- Registration and ordering online
- Available 24/7/365
- Competitive pricing with bulk order savings and no added surcharge
- Free 24-48 hour delivery
- Varie