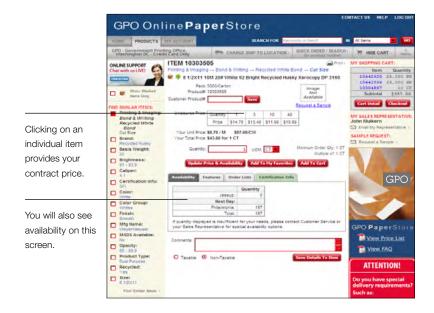

|                                              |           |                     |          |        |            |                        |                      |
| ou narrow your   | 11X17 (2)<br>1 1/2X17 (2)               |                                                                                                                             |            | for assistance with the web site, port       |           |                     |          |        |            |                        |                      |
| earch.           | 1 (2X14 (2))                            | and the second            | _          | Pridey.                                      |           |                     | -        | 1.0    |            |                        | privacy pole         |



#### **Cart Detail**



#### **Checking Out – Placing Your Order**



You may also enter a PO#, choose your delivery method and credit card customers may enter their credit card information.

### **GPO Item Catalog**



Instructions for notifying The GPO Online Paper Store of your special delivery instructions.

#### Your Order

- Your order will go to Unisource customer service for processing.
- You will receive both an e-mail Order Notification (the order has been placed) and Order Confirmation (has been processed for delivery).
- You may contact customer service at any time by using the Contact Us at the top of every page on the website

#### Summary

- Registration and ordering online
- Available 24/7/365
- Competitive pricing with bulk order savings and no added surcharge
- Free 24-