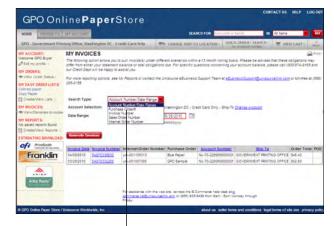

#### My Invoices

Search for and view invoices by Account number/date range, Purchase Order#, Invoice#, Sales Order# or Internet Order#.

#### **My Invoices**

Click on the hyperlink invoice number to open a PDF with line by line detail ready to print.