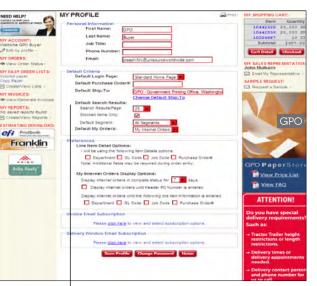

#### **My Account**

This page displays your personal information (name, e-mail address, phone number...) along with basic setting for the site; You may update this information and save your updates.