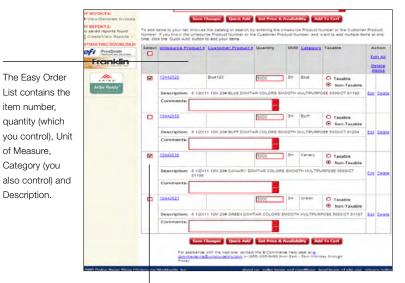

#### My Easy Order Lists

| HOME PRODUCTS                                                                                                                                                                                                                                                                                                                                                                                                                                                                                                                                                                                                                                                                                                                                                                                                                                                                                                                                                                                                                                                                                                                                                                                                                                                                                                                                                                                                                                                                                                                                                                                                                                                                                                                                                                                                                                                                                                                                                                                                                                                                                                                                                                                                                                                                                                                                                                                                                                                                                                                                                                                                                                                                                                                    | MY ACCOUNT              | SEARCH FOR  | Hords or Bendl            | Al tens    |        |  |
|----------------------------------------------------------------------------------------------------------------------------------------------------------------------------------------------------------------------------------------------------------------------------------------------------------------------------------------------------------------------------------------------------------------------------------------------------------------------------------------------------------------------------------------------------------------------------------------------------------------------------------------------------------------------------------------------------------------------------------------------------------------------------------------------------------------------------------------------------------------------------------------------------------------------------------------------------------------------------------------------------------------------------------------------------------------------------------------------------------------------------------------------------------------------------------------------------------------------------------------------------------------------------------------------------------------------------------------------------------------------------------------------------------------------------------------------------------------------------------------------------------------------------------------------------------------------------------------------------------------------------------------------------------------------------------------------------------------------------------------------------------------------------------------------------------------------------------------------------------------------------------------------------------------------------------------------------------------------------------------------------------------------------------------------------------------------------------------------------------------------------------------------------------------------------------------------------------------------------------------------------------------------------------------------------------------------------------------------------------------------------------------------------------------------------------------------------------------------------------------------------------------------------------------------------------------------------------------------------------------------------------------------------------------------------------------------------------------------------------|-------------------------|-------------|---------------------------|------------|--------|--|
| GPO - Government Printing Office,<br>Washington DC - Credit Card Only                                                                                                                                                                                                                                                                                                                                                                                                                                                                                                                                                                                                                                                                                                                                                                                                                                                                                                                                                                                                                                                                                                                                                                                                                                                                                                                                                                                                                                                                                                                                                                                                                                                                                                                                                                                                                                                                                                                                                                                                                                                                                                                                                                                                                                                                                                                                                                                                                                                                                                                                                                                                                                                            |                         |             | QUICK ORDER / SEARCH >    | T VIEW CAR | Tr a   |  |
|                                                                                                                                                                                                                                                                                                                                                                                                                                                                                                                                                                                                                                                                                                                                                                                                                                                                                                                                                                                                                                                                                                                                                                                                                                                                                                                                                                                                                                                                                                                                                                                                                                                                                                                                                                                                                                                                                                                                                                                                                                                                                                                                                                                                                                                                                                                                                                                                                                                                                                                                                                                                                                                                                                                                  | MY EASY ORD             |             |                           |            | @Pro   |  |
| Conseille                                                                                                                                                                                                                                                                                                                                                                                                                                                                                                                                                                                                                                                                                                                                                                                                                                                                                                                                                                                                                                                                                                                                                                                                                                                                                                                                                                                                                                                                                                                                                                                                                                                                                                                                                                                                                                                                                                                                                                                                                                                                                                                                                                                                                                                                                                                                                                                                                                                                                                                                                                                                                                                                                                                        | Name                    | Owner       | Modified By / Comments    |            | Action |  |
| MY ACCOUNT:                                                                                                                                                                                                                                                                                                                                                                                                                                                                                                                                                                                                                                                                                                                                                                                                                                                                                                                                                                                                                                                                                                                                                                                                                                                                                                                                                                                                                                                                                                                                                                                                                                                                                                                                                                                                                                                                                                                                                                                                                                                                                                                                                                                                                                                                                                                                                                                                                                                                                                                                                                                                                                                                                                                      | Colored page;           | gsabuyer    | gpobuyer on 11/15/2010    |            | Delete |  |
| elcome GPO Buyer                                                                                                                                                                                                                                                                                                                                                                                                                                                                                                                                                                                                                                                                                                                                                                                                                                                                                                                                                                                                                                                                                                                                                                                                                                                                                                                                                                                                                                                                                                                                                                                                                                                                                                                                                                                                                                                                                                                                                                                                                                                                                                                                                                                                                                                                                                                                                                                                                                                                                                                                                                                                                                                                                                                 | Gooy Paper              | nam@gpo.gov | nam@goo.gov.on 11/15/2010 |            | Delete |  |
| Edit my profile 1                                                                                                                                                                                                                                                                                                                                                                                                                                                                                                                                                                                                                                                                                                                                                                                                                                                                                                                                                                                                                                                                                                                                                                                                                                                                                                                                                                                                                                                                                                                                                                                                                                                                                                                                                                                                                                                                                                                                                                                                                                                                                                                                                                                                                                                                                                                                                                                                                                                                                                                                                                                                                                                                                                                | Create New List         |             |                           |            | Create |  |
| View Order Status -                                                                                                                                                                                                                                                                                                                                                                                                                                                                                                                                                                                                                                                                                                                                                                                                                                                                                                                                                                                                                                                                                                                                                                                                                                                                                                                                                                                                                                                                                                                                                                                                                                                                                                                                                                                                                                                                                                                                                                                                                                                                                                                                                                                                                                                                                                                                                                                                                                                                                                                                                                                                                                                                                                              | Ship To Order Lists     |             |                           |            |        |  |
| Y EASY ORDER LISTS:                                                                                                                                                                                                                                                                                                                                                                                                                                                                                                                                                                                                                                                                                                                                                                                                                                                                                                                                                                                                                                                                                                                                                                                                                                                                                                                                                                                                                                                                                                                                                                                                                                                                                                                                                                                                                                                                                                                                                                                                                                                                                                                                                                                                                                                                                                                                                                                                                                                                                                                                                                                                                                                                                                              |                         | Owner Mod   | ified By / Comments       | Action     |        |  |
|                                                                                                                                                                                                                                                                                                                                                                                                                                                                                                                                                                                                                                                                                                                                                                                                                                                                                                                                                                                                                                                                                                                                                                                                                                                                                                                                                                                                                                                                                                                                                                                                                                                                                                                                                                                                                                                                                                                                                                                                                                                                                                                                                                                                                                                                                                                                                                                                                                                                                                                                                                                                                                                                                                                                  | Name                    |             |                           |            |        |  |
| olored paper<br>opy Paper                                                                                                                                                                                                                                                                                                                                                                                                                                                                                                                                                                                                                                                                                                                                                                                                                                                                                                                                                                                                                                                                                                                                                                                                                                                                                                                                                                                                                                                                                                                                                                                                                                                                                                                                                                                                                                                                                                                                                                                                                                                                                                                                                                                                                                                                                                                                                                                                                                                                                                                                                                                                                                                                                                        | Name<br>Create New List | Owner Mod   | ined by / comments        |            | Create |  |
| olored paper<br>opy Paper<br>  Create/View Lista +<br> Y INVOICES:                                                                                                                                                                                                                                                                                                                                                                                                                                                                                                                                                                                                                                                                                                                                                                                                                                                                                                                                                                                                                                                                                                                                                                                                                                                                                                                                                                                                                                                                                                                                                                                                                                                                                                                                                                                                                                                                                                                                                                                                                                                                                                                                                                                                                                                                                                                                                                                                                                                                                                                                                                                                                                                               |                         | Owner Mod   | ned by Comments           |            |        |  |
| olored paper<br>opy Paper<br>  Create/Vew Lista +<br>Y INVOCES:<br>tvlew/Generate Invoices<br>y REPORTS:<br>o Baved onts:                                                                                                                                                                                                                                                                                                                                                                                                                                                                                                                                                                                                                                                                                                                                                                                                                                                                                                                                                                                                                                                                                                                                                                                                                                                                                                                                                                                                                                                                                                                                                                                                                                                                                                                                                                                                                                                                                                                                                                                                                                                                                                                                                                                                                                                                                                                                                                                                                                                                                                                                                                                                        |                         | Owner Mod   |                           |            |        |  |
| Ioned paper<br>ypy Paper<br>( Chater/View Lista )<br><b>Y INVOICES:</b><br>View/Generate Invoices<br><b>Y REPORTS:</b><br>p asved reports found<br>( Create/View Reports );                                                                                                                                                                                                                                                                                                                                                                                                                                                                                                                                                                                                                                                                                                                                                                                                                                                                                                                                                                                                                                                                                                                                                                                                                                                                                                                                                                                                                                                                                                                                                                                                                                                                                                                                                                                                                                                                                                                                                                                                                                                                                                                                                                                                                                                                                                                                                                                                                                                                                                                                                      | Create New List         | Owner Mod   | into ty roommens          |            |        |  |
| Interest page:<br>copy Page:<br>j Create/Vew Lists =<br>if Wiew/Generate Invoices<br>if View/Generate Invoices<br>if View/Generate Invoices<br>if REPORTS:<br>to saved reports found<br>j Create/Vew Reports<br>STIMATING DOWINLOAD:<br>PrintSmith<br>PrintSmith                                                                                                                                                                                                                                                                                                                                                                                                                                                                                                                                                                                                                                                                                                                                                                                                                                                                                                                                                                                                                                                                                                                                                                                                                                                                                                                                                                                                                                                                                                                                                                                                                                                                                                                                                                                                                                                                                                                                                                                                                                                                                                                                                                                                                                                                                                                                                                                                                                                                 | Create New List         | Owner Mod   |                           |            |        |  |
| biered paper<br>copy Paper<br>] Create/View Lists //<br>WIEVORCES:<br>View/Oenerate Involces<br>/ REPORTS:<br>or Barred reports found<br>] Create/View Reports //<br>STMATHIG DOVING                                                                                                                                                                                                                                                                                                                                                                                                                                                                                                                                                                                                                                                                                                                                                                                                                                                                                                                                                                                                                                                                                                                                                                                                                                                                                                                                                                                                                                                                                                                                                                                                                                                                                                                                                                                                                                                                                                                                                                                                                                                                                                                                                                                                                                                                                                                                                                                                                                                                                                                                             | Create New List         | Owner 800   |                           |            |        |  |
| Interest paper<br>Interest Paper<br>Paper<br>Paper<br>Paper<br>Paper<br>Paper<br>Paper<br>Paper<br>Paper<br>Paper<br>Paper<br>Paper<br>Paper<br>Paper<br>Paper<br>Paper<br>Paper<br>Paper<br>Paper<br>Paper<br>Paper<br>Paper<br>Paper<br>Paper<br>Paper<br>Paper<br>Paper<br>Paper<br>Paper<br>Paper<br>Paper<br>Paper<br>Paper<br>Paper<br>Paper<br>Paper<br>Paper<br>Paper<br>Paper<br>Paper<br>Paper<br>Paper<br>Paper<br>Paper<br>Paper<br>Paper<br>Paper<br>Paper<br>Paper<br>Paper<br>Paper<br>Paper<br>Paper<br>Paper<br>Paper<br>Paper<br>Paper<br>Paper<br>Paper<br>Paper<br>Paper<br>Paper<br>Paper<br>Paper<br>Paper<br>Paper<br>Paper<br>Paper<br>Paper<br>Paper<br>Paper<br>Paper<br>Paper<br>Paper<br>Paper<br>Paper<br>Paper<br>Paper<br>Paper<br>Paper<br>Paper<br>Paper<br>Paper<br>Paper<br>Paper<br>Paper<br>Paper<br>Paper<br>Paper<br>Paper<br>Paper<br>Paper<br>Paper<br>Paper<br>Paper<br>Paper<br>Paper<br>Paper<br>Paper<br>Paper<br>Paper<br>Paper<br>Paper<br>Paper<br>Paper<br>Paper<br>Paper<br>Paper<br>Paper<br>Paper<br>Paper<br>Paper<br>Paper<br>Paper<br>Paper<br>Paper<br>Paper<br>Paper<br>Paper<br>Paper<br>Paper<br>Paper<br>Paper<br>Paper<br>Paper<br>Paper<br>Paper<br>Paper<br>Paper<br>Paper<br>Paper<br>Paper<br>Paper<br>Paper<br>Paper<br>Paper<br>Paper<br>Paper<br>Paper<br>Paper<br>Paper<br>Paper<br>Paper<br>Paper<br>Paper<br>Paper<br>Paper<br>Paper<br>Paper<br>Paper<br>Paper<br>Paper<br>Paper<br>Paper<br>Paper<br>Paper<br>Paper<br>Paper<br>Paper<br>Paper<br>Paper<br>Paper<br>Paper<br>Paper<br>Paper<br>Paper<br>Paper<br>Paper<br>Paper<br>Paper<br>Paper<br>Paper<br>Paper<br>Paper<br>Paper<br>Paper<br>Paper<br>Paper<br>Paper<br>Paper<br>Paper<br>Paper<br>Paper<br>Paper<br>Paper<br>Paper<br>Paper<br>Paper<br>Paper<br>Paper<br>Paper<br>Paper<br>Paper<br>Paper<br>Paper<br>Paper<br>Paper<br>Paper<br>Paper<br>Paper<br>Paper<br>Paper<br>Paper<br>Paper<br>Paper<br>Paper<br>Paper<br>Paper<br>Paper<br>Paper<br>Paper<br>Paper<br>Paper<br>Paper<br>Paper<br>Paper<br>Paper<br>Paper<br>Paper<br>Paper<br>Paper<br>Paper<br>Paper<br>Paper<br>Paper<br>Paper<br>Paper<br>Paper<br>Paper<br>Paper<br>Paper<br>Paper<br>Paper<br>Paper<br>Paper<br>Paper<br>Paper<br>Paper<br>Paper<br>Paper<br>Paper<br>Paper<br>Paper<br>Paper<br>Paper<br>Paper<br>Paper<br>Paper<br>Paper<br>Paper<br>Paper<br>Paper<br>Paper<br>Paper<br>Paper<br>Paper<br>Paper<br>Paper<br>Paper<br>Paper<br>Paper<br>Paper<br>Paper<br>Paper<br>Paper<br>Paper<br>Paper<br>Paper<br>Paper<br>Paper<br>Paper<br>Paper<br>Paper<br>Paper<br>Paper<br>Paper<br>Paper<br>Paper<br>Paper<br>Paper<br>Paper<br>Paper<br>Paper<br>Paper<br>Paper<br>Paper<br>Paper<br>Paper<br>Paper | Create New List         | Uniter 800  |                           |            |        |  |

You can create as many **Order Lists** as you'd like. From the list you may quickly create an order.

#### **My Easy Order Lists**

After placing a check mark next to the items you may add them to your cart.